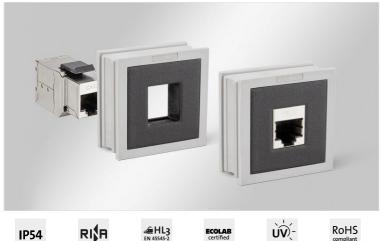

# **AT-KS adapter grommets**

based on KT large, for Keystone couplers

The grommet AT-KS is constructed on the basis of a large KT cable grommet. The polyamide body is moulded with elastomer.

The cut-out enables a snap-in assembly of all couplers based on the Keystone system. If required the keystone couplers can be disassembled with a screwdriver.

The insertion of AT-KS into an icotek cable entry frame enables the routing of cables with and without connectors in combination with the creation of interfaces for  $\underline{\text{Keystone couplers}}$  within one cable entry system. Separate cut-outs for connectors are no longer necessary.

AT-KS provides ingress protection of up to IP54 (depending on the Keystone coupler type and manufacturer).

# **Advantages & benefits**

- Connectors can be integrated directly into the cable entry frame
- Separate cut-outs for connectors are no longer necessary
- Space-saving solution
- Adapter grommet is suitable for more than 70 different Keystone jacks
- Snap-in assembly